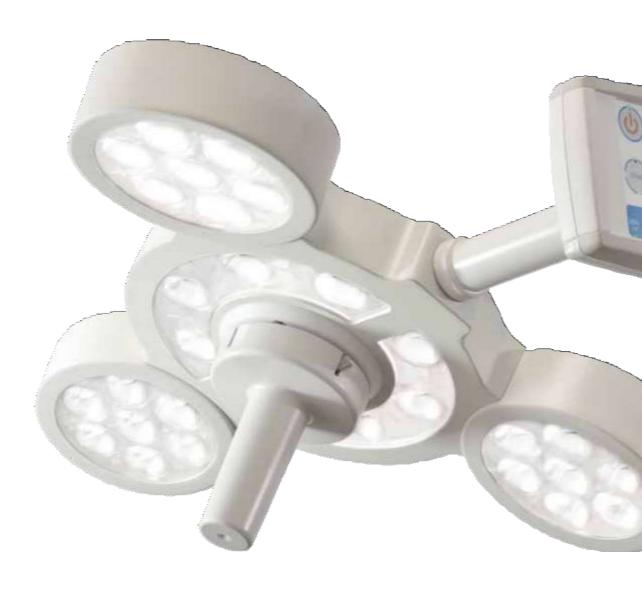

## **STARLED3 NX**

surgical led lamp

**STARLED3 NX** is a lamp manufactured by acem based on the last generation led technology, assuring cold light, long life and low energy consumption. The lamp is suitable for countless applications both for surgery and operating room. it is ideal for diagnosis, dental sector, gynaecology, dermatology, general medicine and surgery.

The life cycle of its leds is about 50.000 hours.

STARLED3 NX is composed by three reflectors that produce a well-blended and intense cone of light focusable through the automatic adjustment of the light spot diameter.

its slim, practical and compact design makes it perfect for several uses. The lamp is ergonomic, easy to move and to position and suitable for the laminar flows of the operating room.

Its ENDO function (light for endoscopy) gives the possibility to use sTarled3 NX for minimal-invasive surgery too.

The easy -to-clean shape and material of sTarled3 NX as well as its removable, sterilizable and easy-to-grip handle assure an excellent clean liness.

Functions are adjusted by its innovative easy-to-read, ergonomic and easy-to-clean I-seNse® control panel.