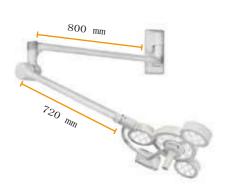

## sTarled3 NX is available in the following versions:

\_\_\_\_ ceiling mounted

(Single, double configuration or together with other sTarled NX lamps)

Wall mounted

Trolley mounted (Battery on demand)

| TECHNICAL FEATURES                  |                            |  |
|-------------------------------------|----------------------------|--|
| product class (eN 60601 - 2 - 41)   | I                          |  |
| power supply                        | 100 - 240 Vac ± 10%        |  |
| power consumption                   | 69 W                       |  |
| Frequency                           | 50/60 Hz                   |  |
| light source                        | led                        |  |
| average life                        | 50.000 hrs about           |  |
| lighting at the centre, ec @ 100 cm | 130.000 lux                |  |
| light adjustment                    | from 5 % to 100%           |  |
| colour temperature, ccT             | 4.500 °K                   |  |
| colour rendering index, ra          | 95                         |  |
| chromaticity coordinates            | x = 0.365, $y = 0.370$     |  |
| Light field diameter                | 24 - 33 cm                 |  |
| Focusable working distance          | 70 - 150 cm                |  |
| lighting depth l1+ l2               | 71 cm                      |  |
| Dimensions, weight and further data |                            |  |
| light head weight                   | 4 Kg                       |  |
| light head diameter                 | 50 cm                      |  |
| Low ceiling height arm (LCH)        | Optional                   |  |
| Handle                              | Removable and sterilizable |  |
| colour                              | White ral 9002             |  |