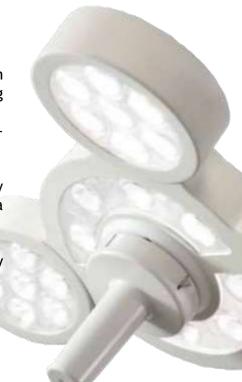

The life cycle of its leds is about 50.000 hours.

STARLED3 NX is composed by three reflectors that produce a well-blended and intense cone of light focusable through the automatic adjustment of the light spot diameter.

its slim, practical and compact design makes it perfect for several uses. The lamp is ergonomic, easy to move and to position and suitable for the laminar flows of the operating room.

Its ENDO function (light for endoscopy) gives the possibility to use sTarled3 NX for minimal-invasive surgery too.

The easy -to-clean shape and material of sTarled3 NX as well as its removable, sterilizable and easy-to-grip handle assure an excellent clean liness.

Functions are adjusted by its innovative easy-to-read, ergonomic and easy-to-clean I-seNse® control panel.