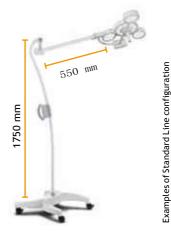

## sTarled3 NX is available in the following versions:

\_\_\_\_ ceiling mounted

(Single, double configuration or together with other sTarled NX lamps)

Wall mounted

Trolley mounted (Battery on demand)

| TECHNICAL FEATURES                  |                            |  |
|-------------------------------------|----------------------------|--|
| product class (eN 60601 - 2 - 41)   | I                          |  |
| power supply                        | 100 - 240 Vac ± 10%        |  |
| power consumption                   | 69 W                       |  |
| Frequency                           | 50/60 Hz                   |  |
| light source                        | led                        |  |
| average life                        | 50.000 hrs about           |  |
| lighting at the centre, ec @ 100 cm | 130.000 lux                |  |
| light adjustment                    | from 5 % to 100%           |  |
| colour temperature, ccT             | 4.500 °K                   |  |
| colour rendering index, ra          | 95                         |  |
| chromaticity coordinates            | x = 0.365, $y = 0.370$     |  |
| Light field diameter                | 24 - 33 cm                 |  |
| Focusable working distance          | 70 - 150 cm                |  |
| lighting depth l1+ l2               | 71 cm                      |  |
| Dimensions, weight and further data |                            |  |
| light head weight                   | 4 Kg                       |  |
| light head diameter                 | 50 cm                      |  |
| Low ceiling height arm (LCH)        | Optional                   |  |
| Handle                              | Removable and sterilizable |  |
| colour                              | White ral 9002             |  |