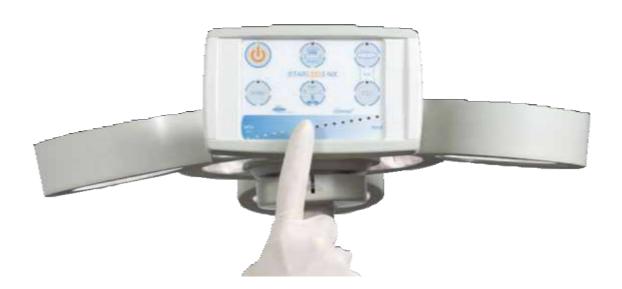

The easy -to-clean shape and material of sTarled3 NX as well as its removable, sterilizable and easy-to-grip handle assure an excellent clean liness.

Functions are adjusted by its innovative easy-to-read, ergonomic and easy-to-clean I-seNse® control panel.

With a simple touch it can manage easily and accurately:

- ON/OFF function
- Light intensity adjustment
- DoF Depth of field for a deep light
- ENDO Light for endoscopy ideal for minimal-invasive surgery
- SIZE Light spot diameter adjustment to focus the operating area
- SYNC Function (optional) useful to synchronize controls of the combined lamps: STARLED3 NX double (twin dome configuration) and sTarled3 NX together with sTarled5 NX or sTarled7 NX.