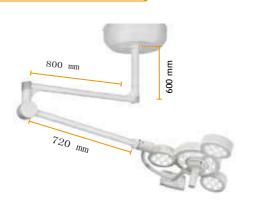

## sTarled3 NX is available in the following versions:

\_\_\_\_ ceiling mounted

(Single, double configuration or together with other sTarled NX lamps)

Wall mounted

Trolley mounted (Battery on demand)

| TECHNICAL FEATURES                  |                            |  |
|-------------------------------------|----------------------------|--|
| product class (eN 60601 - 2 - 41)   | I                          |  |
| power supply                        | 100 - 240 Vac ± 10%        |  |
| power consumption                   | 69 W                       |  |
| Frequency                           | 50/60 Hz                   |  |
| light source                        | led                        |  |
| average life                        | 50.000 hrs about           |  |
| lighting at the centre, ec @ 100 cm | 130.000 lux                |  |
| light adjustment                    | from 5 % to 100%           |  |
| colour temperature, ccT             | 4.500 °K                   |  |
| colour rendering index, ra          | 95                         |  |
| chromaticity coordinates            | x = 0.365, $y = 0.370$     |  |
| Light field diameter                | 24 - 33 cm                 |  |
| Focusable working distance          | 70 - 150 cm                |  |
| lighting depth l1+ l2               | 71 cm                      |  |
| Dimensions, weight and further data |                            |  |
| light head weight                   | 4 Kg                       |  |
| light head diameter                 | 50 cm                      |  |
| Low ceiling height arm (LCH)        | Optional                   |  |
| Handle                              | Removable and sterilizable |  |
| colour                              | White ral 9002             |  |